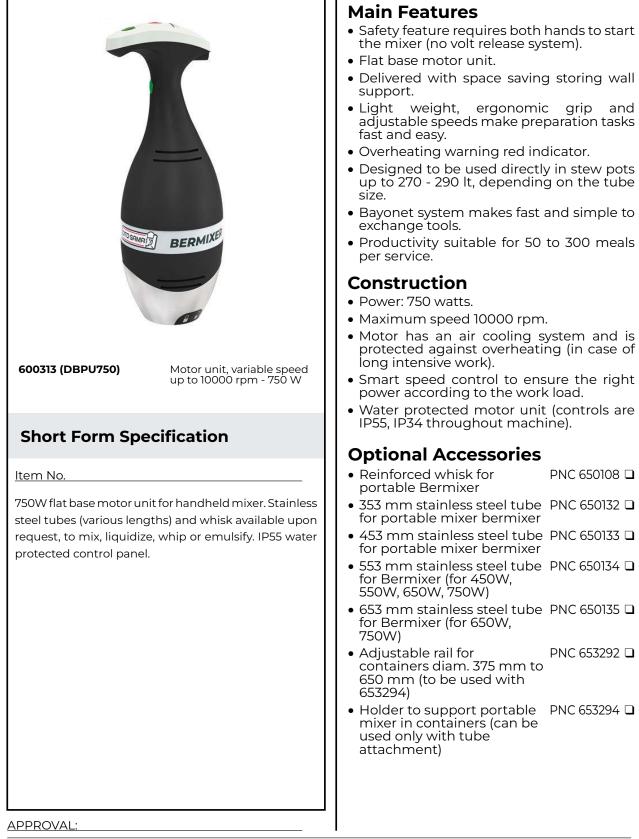

## Hand held Mixers Motor Unit for Bermixer PRO Turbo 750 W

| ITEM #       |  |
|--------------|--|
| MODEL #      |  |
| NAME #       |  |
| <u>SIS #</u> |  |
| AIA #        |  |
|              |  |

and

## Hand held Mixers Motor Unit for Bermixer PRO Turbo 750 W

Electric

Shipping weight:

| Supply voltage:                 |                         |
|---------------------------------|-------------------------|
| 600313 (DBPU750)                | 220-240 V/1 ph/50/60 Hz |
| Electrical power max.:          | 0.75 kW                 |
| Total Watts:                    | 0.75 kW                 |
| Key Information:                |                         |
| External dimensions,<br>Width:  | 138 mm                  |
| External dimensions,<br>Depth:  | 120 mm                  |
| External dimensions,<br>Height: | 340 mm                  |

3.66 kg

Hand held Mixers Motor Unit for Bermixer PRO Turbo 750 W

The company reserves the right to make modifications to the products without prior notice. All information correct at time of printing.