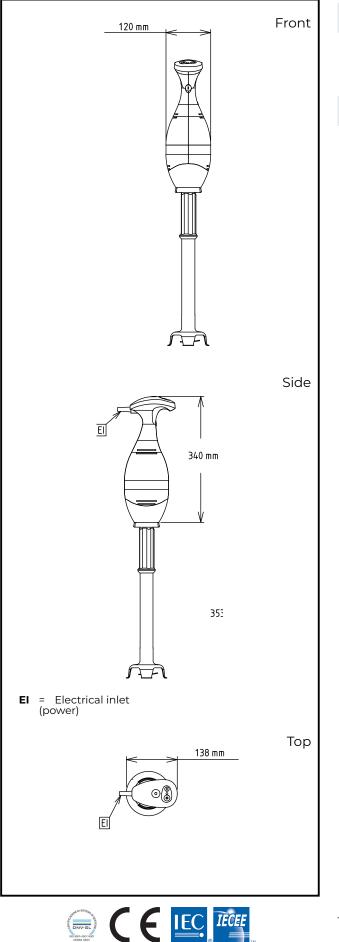

## Hand held Mixers Motor Unit for Bermixer PRO Turbo 750 W

Electric

Shipping weight:

| Supply voltage:                 |                         |
|---------------------------------|-------------------------|
| 600313 (DBPU750)                | 220-240 V/1 ph/50/60 Hz |
| Electrical power max.:          | 0.75 kW                 |
| Total Watts:                    | 0.75 kW                 |
| Key Information:                |                         |
| External dimensions,<br>Width:  | 138 mm                  |
| External dimensions,<br>Depth:  | 120 mm                  |
| External dimensions,<br>Height: | 340 mm                  |